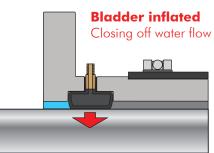

## **How It Works**

An inflatable rubber bladder (made of Nitrile or rubber) is nested in the flange. Inflate the rubber bladder to approx. 10 - 15 PSI and the bladder will come into contact with the shaft creating a water tight seal. Deflate the rubber bladder to retract the bladder from the shaft allowing water back through (No damage is done to the shaft during this process). Bladder replacement recommended every 10 years under normal use and varies dependant on water condition.