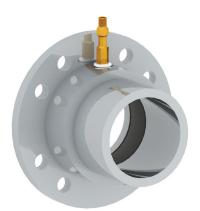

## Flange & Bladder Form

The PSS Flange & Bladder System will fit applications with shafts ranging from 2-1/2" to 7-1/8" (60mm to 180mm) and are available with a blank or pre-drilled flange. Fill out the custom Flange & Bladder form below and we will customize to fit your application. Standard SAE flanges are a stock item, dimensions can be seen on our website at www.shaftseal.com

| Flange Diameter (A):        |
|-----------------------------|
| Tube Diameter* <b>(B)</b> : |
| Tube Length* <b>(C)</b> :   |
| Bolt Hole Circle (D):       |
| * Not required              |

- Steel
- □ T6-6061 Aluminum
- □ 316 Stainless Steel