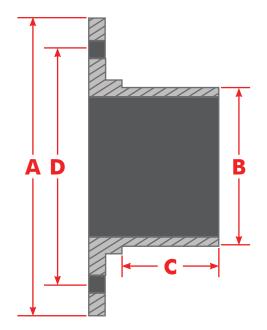

| Flange Diameter (A):        |
|-----------------------------|
| Tube Diameter* <b>(B)</b> : |
| Tube Length* <b>(C)</b> :   |
| Bolt Hole Circle (D):       |
| * Not required              |

- Steel
- □ T6-6061 Aluminum
- □ 316 Stainless Steel