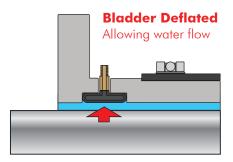

## **How It Works**

An inflatable rubber bladder (made of Nitrile or rubber) is nested in the flange. Inflate the rubber bladder to approx. 10 - 15 PSI and the bladder will come into contact with the shaft creating a water tight seal. Deflate the rubber bladder to retract the bladder from the shaft allowing water back through (No damage is done to the shaft during this process). Bladder replacement recommended every 10 years under normal use and varies dependant on water condition.