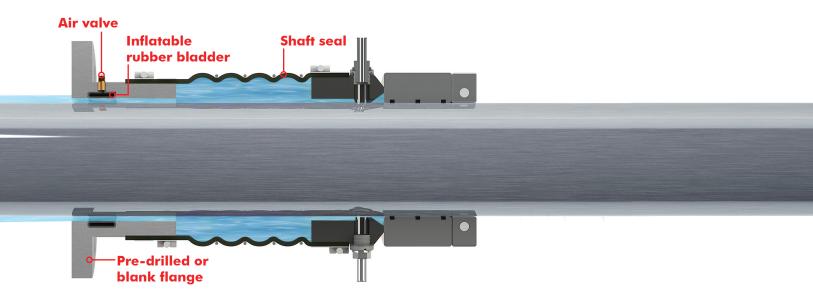

## QUALITY MARINE EQUIPMENT SINCE 1981

PYI Inc., manufacturer of the PSS Shaft Seal, is expanding the PSS product line with the recent development of a 'Flange & Bladder System'. This system allows you to seal the stern tube while the shaft is not rotating, in order to inspect, clean or replace components of the shaft seal. Another advantage is that if decoupling of the shaft is needed, this operation can be done in the water as the shaft can be moved aft, while the bladder is inflated, with no water intrusion. Of course, the inflatable bladder system can also be used in case of an emergency.

## **How It Works**

An inflatable rubber bladder (made of Nitrile or rubber) is nested in the flange. Inflate the rubber bladder to approx. 10 - 15 PSI and the bladder will come into contact with the shaft creating a water tight seal. Deflate the rubber bladder to retract the bladder from the shaft allowing water back through (No damage is done to the shaft during this process). Bladder replacement recommended every 10 years under normal use and varies dependant on water condition.