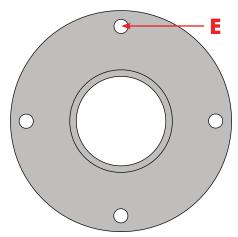

Hole Diameter (E):

Number of Holes: \_\_\_\_\_

Hole Pattern: (See hole patterns below)